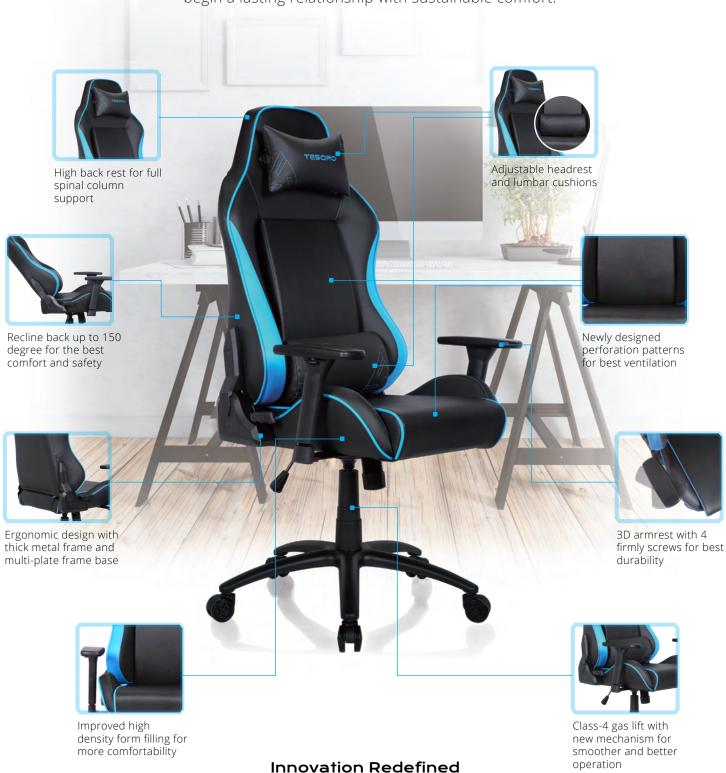

## **ALPHAEON S1**

## Gaming Chair

Meet premium expectations and begin a lasting relationship with sustainable comfort!



www.tesorotec.com



## Specifications

| Chair Type                          | Gaming Chair                                                |  |
|-------------------------------------|-------------------------------------------------------------|--|
| Chair Cover Color /<br>Banner Cover | Black / Carbon fiber texture<br>Black / Red<br>Black / Blue |  |
| Chair Cover Material                | PU                                                          |  |
| Frame Construction                  | Metal                                                       |  |
| Chair Foam Type                     | Cold Cure Foam                                              |  |
| Adjustable Armrests                 | 3D                                                          |  |
| Mechanism