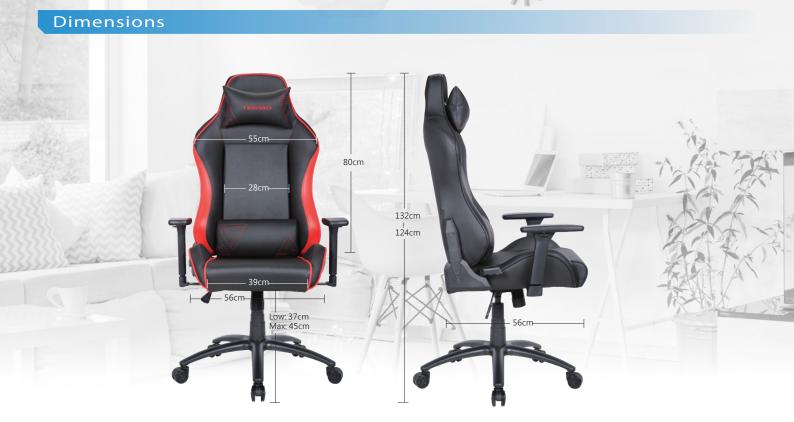

## Specifications

| Chair Type                          | Gaming Chair                                                |  |
|-------------------------------------|-------------------------------------------------------------|--|
| Chair Cover Color /<br>Banner Cover | Black / Carbon fiber texture<br>Black / Red<br>Black / Blue |  |
| Chair Cover Material                | PU                                                          |  |
| Frame Construction                  | Metal                                                       |  |
| Chair Foam Type                     | Cold Cure Foam                                              |  |
| Adjustable Armrests                 | 3D                                                          |  |
| Mechanism                           | Traditional Mechanism                                       |  |
| Chair/Seat Back Style               | High-back                                                   |  |
| Adjustable Back Angle               | 150°                                                        |  |
|                                     |                                                             |  |

| Adjustable Lumbar Cushion     | Yes                      |
|-------------------------------|--------------------------|
| Adjustable Headrest           | Yes                      |
| Base Type                     | 350mm size painted steel |
| Caster Size & Material        | PU Racing wheel (6cm)    |
| Gas Lift Class                | 4                        |
| Weight Capacity               | 120 kg                   |
| Package Dimension             | 85 x 69 x 36cm           |
| Gross Weight (with packaging) | 25 kg                    |
| Net Weight (Chair assembled)  | 20.3 kg                  |
| Assembly Required             | Yes                      |